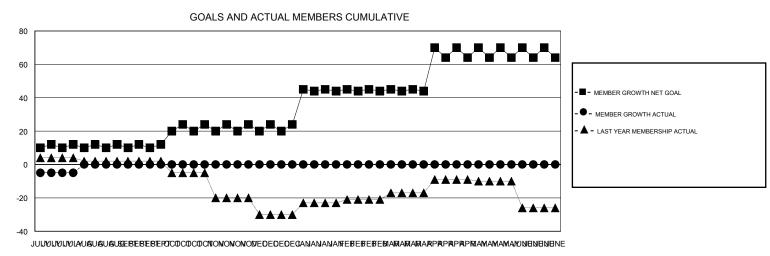

## LOCATION ICELAND GMT: **GMT CA** Clubs Members RESULTS FOR 2019-2020 RESULTS FOR 2019-2020 NEW CLUB GOAL NEW CLUBS DROPPED CLUBS MEMBER GROWTH NET MEMBER GROWTH DROPPED QUARTER QUARTER GOAL ACTUAL MEMBERS ACTUAL (including transfers) 0 0 0 11 20 JULY/AUG/SEPT JULY/AUG/SEPT 0 0 0 11 0 0 OCT/NOV/DEC OCT/NOV/DEC 0 0 23 0 0 JAN/FEB/MAR JAN/FEB/MAR 0 0 1 0 0 APR/MAY/JUNE APR/MAY/JUNE 23