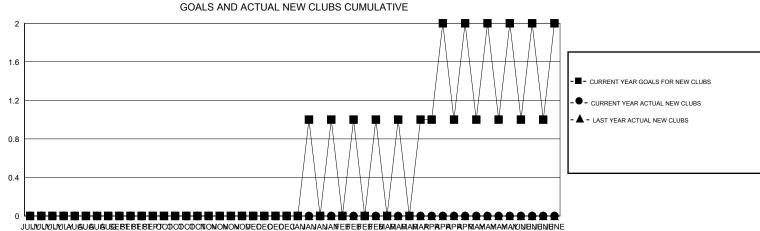

## LOCATION ICELAND GMT: **GMT CA** Clubs Members RESULTS FOR 2019-2020 RESULTS FOR 2019-2020 NEW CLUB GOAL NEW CLUBS DROPPED CLUBS MEMBER GROWTH NET MEMBER GROWTH DROPPED QUARTER QUARTER GOAL ACTUAL MEMBERS ACTUAL (including transfers) 0 0 0 11 20 JULY/AUG/SEPT JULY/AUG/SEPT 0 0 0 11 0 0 OCT/NOV/DEC OCT/NOV/DEC 0 0 23 0 0 JAN/FEB/MAR JAN/FEB/MAR 0 0 1 0 0 APR/MAY/JUNE APR/MAY/JUNE 23